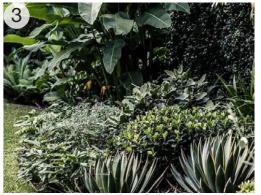

## Indicative Plant Species

## Ground

Aspidistra elatior

4. Philodendron 'Xanadu'

4. Rhapis excelsa

## Level 3 / Level 10

Liriope muscari

Raphiolepsis indica 'Snow Maiden Zamia furfuracea

Philodendron 'Xanadu'

Blechnum 'Silver Lady'

Viola hederacea

Alpinia caerulea