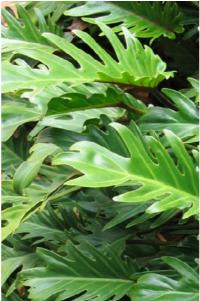

## **Attachment A4**

Landscape Plan 757-763 George Street, Haymarket



757-763 George Street Haymarket Landscape Planning Proposal September 2020









23.09.2020





Unit Paving



Shade tolerant planting palette



Trough planters







Outdoor seating





Cascading planting





Unit paving



Outdoor seating





Cascading planting



23.09.2020

SITE IMAGE

Landecapo Architecto

## Indicative Plant Species

## Ground







Aspidistra elatior

4. Philodendron 'Xanadu'

4. Rhapis excelsa

## Level 3 / Level 10















Liriope muscari

Raphiolepsis indica 'Snow Maiden Zamia furfuracea

Philodendron 'Xanadu'

Blechnum 'Silver Lady'

Viola hederacea

Alpinia caerulea