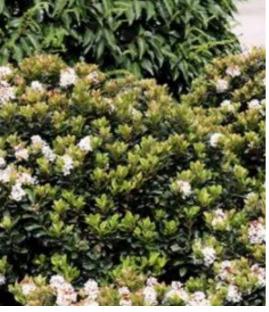

## Level 3 / Level 10

Liriope muscari

Raphiolepsis indica 'Snow Maiden Zamia furfuracea

Philodendron 'Xanadu'

Blechnum 'Silver Lady'

Viola hederacea

Alpinia caerulea