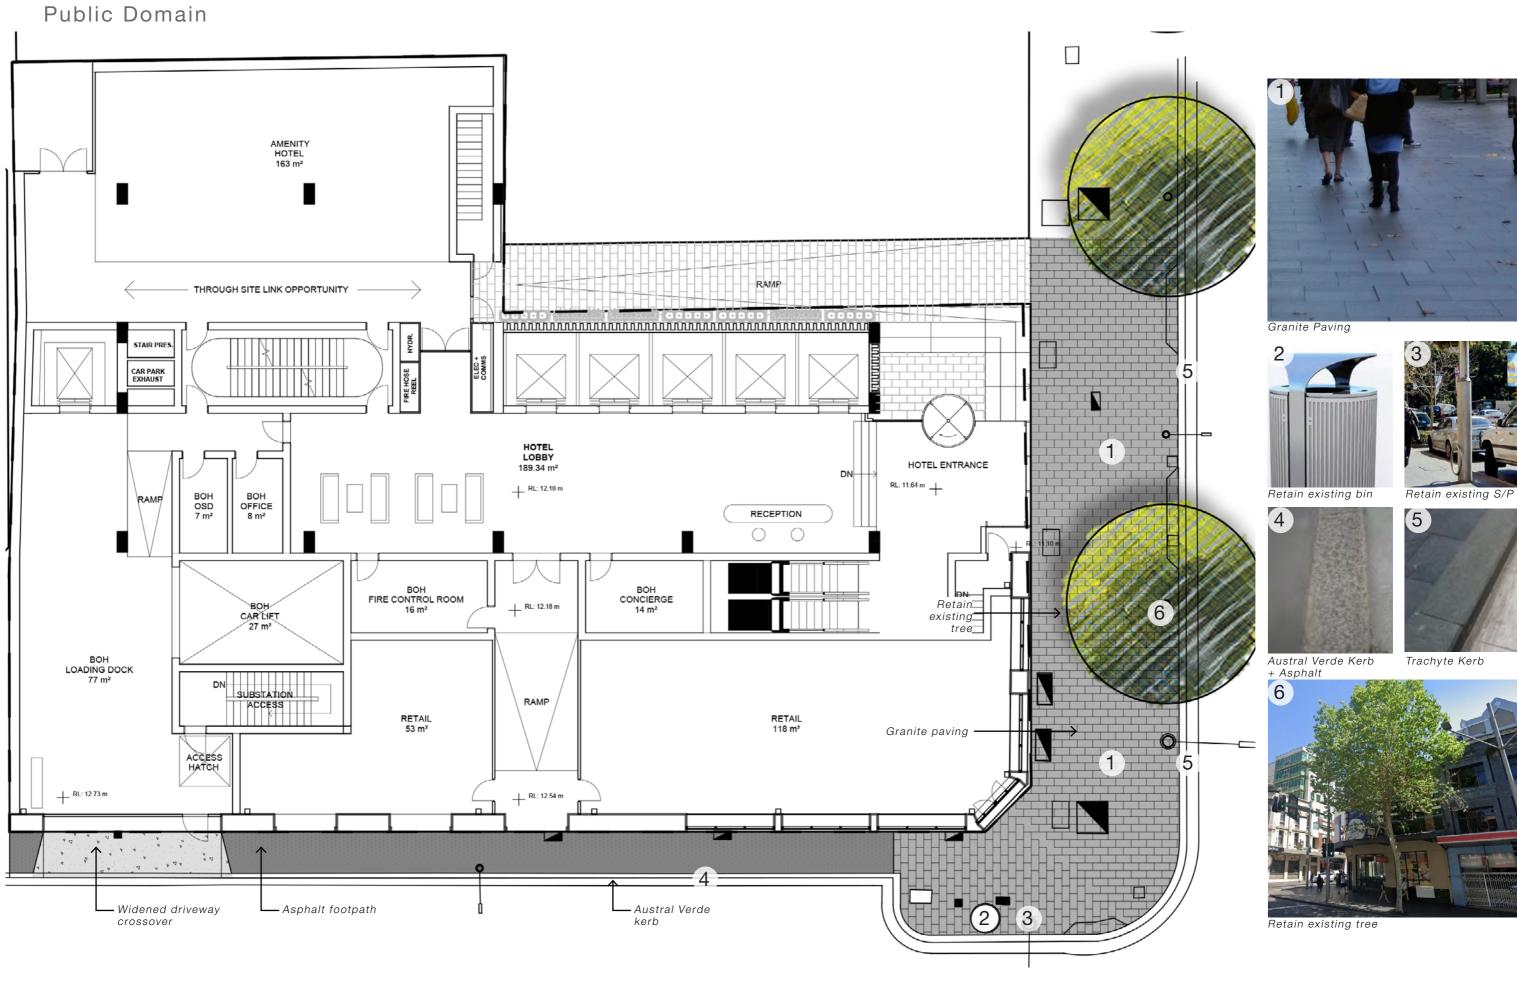

## **Attachment A4**

Landscape Plan 757-763 George Street, Haymarket

757-763 George Street Haymarket Landscape Planning Proposal September 2020

23.09.2020

Unit Paving

Shade tolerant planting palette

Trough planters