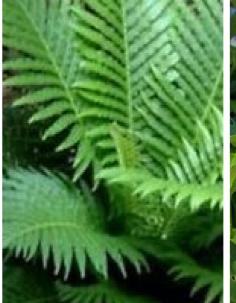

## Level 3 / Level 10

Liriope muscari

Raphiolepsis indica 'Snow Maiden Zamia furfuracea

Philodendron 'Xanadu'

Blechnum 'Silver Lady'

Viola hederacea

Alpinia caerulea