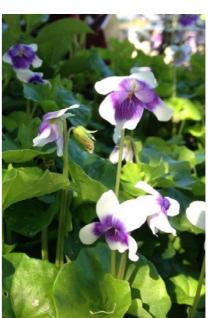

## Level 3 / Level 10

Liriope muscari

Raphiolepsis indica 'Snow Maiden Zamia furfuracea

Philodendron 'Xanadu'

Blechnum 'Silver Lady'

Viola hederacea

Alpinia caerulea