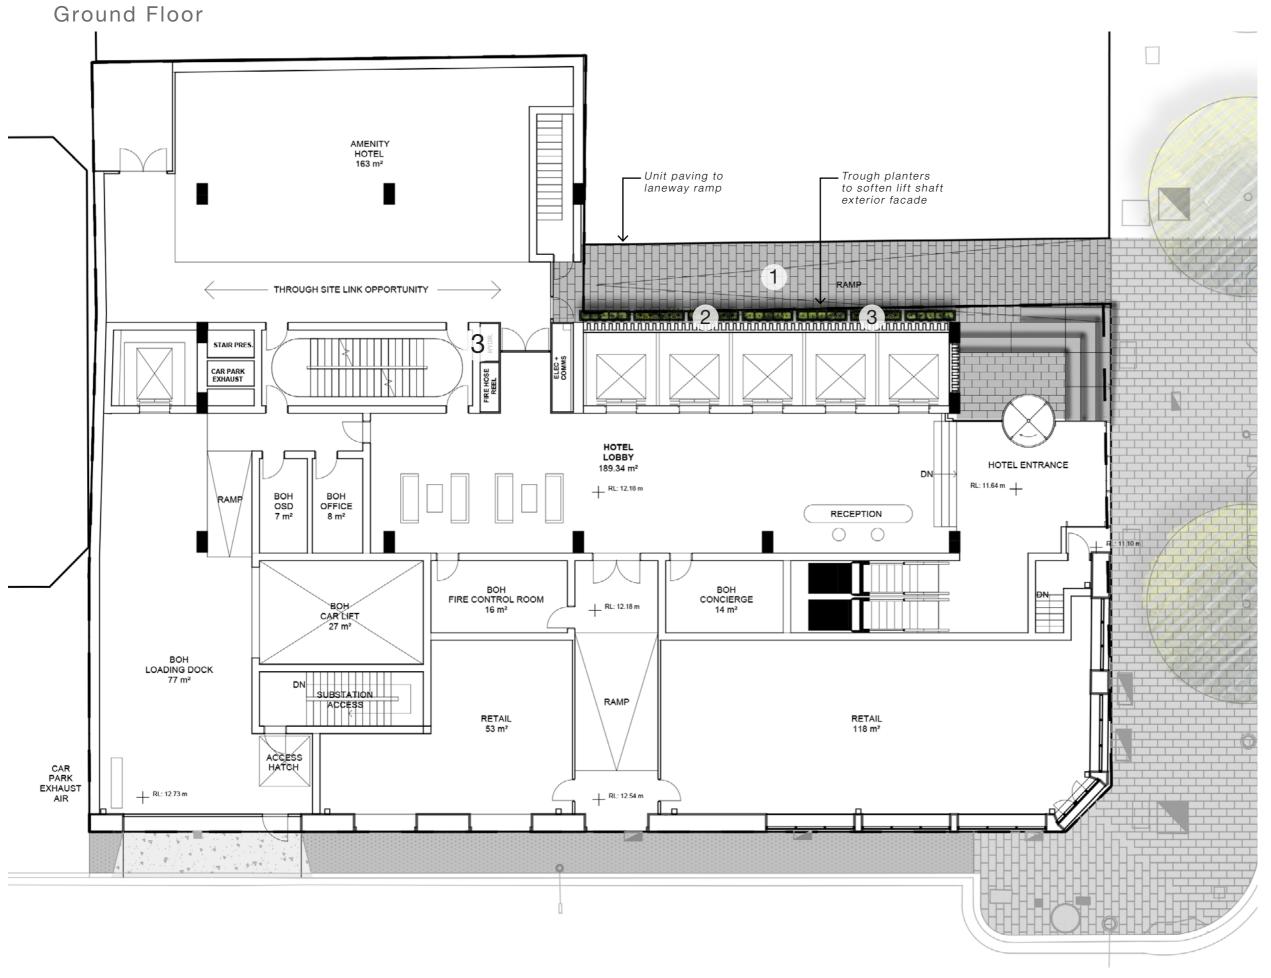

## **Attachment A4**

Landscape Plan 757-763 George Street, Haymarket

757-763 George Street Haymarket Landscape Planning Proposal September 2020

23.09.2020

Unit Paving

Shade tolerant planting palette

Trough planters

Outdoor seating

Cascading planting

Unit paving

Outdoor seating

Cascading planting

23.09.2020

SITE IMAGE

Landecapo Architecto