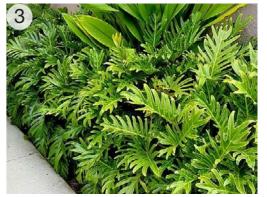

## Indicative Plant Species

## Ground

Aspidistra elatior

4. Philodendron 'Xanadu'

4. Rhapis excelsa