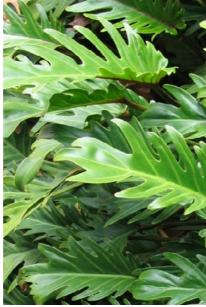

## **Attachment A4**

Landscape Plan 757-763 George Street, Haymarket



757-763 George Street Haymarket Landscape Planning Proposal September 2020









23.09.2020





Unit Paving



Shade tolerant planting palette



Trough planters







Outdoor seating





Cascading planting





Unit paving



Outdoor seating





Cascading planting



23.09.2020

SITE IMAGE

Landecapo Architecto

## Indicative Plant Species

## Ground







Aspidistra elatior

4. Philodendron 'Xanadu'

4. Rhapis excelsa

## Level 3 / Level 10















Liriope muscari

Raphiolepsis indica 'Snow Maiden Zamia furfuracea

Philodendron 'Xanadu'

Blechnum 'Silver Lady'

Viola hederacea

Alpinia caerulea