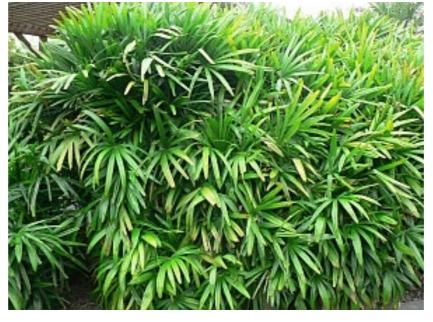

## **Attachment A4**

Landscape Plan 757-763 George Street, Haymarket



757-763 George Street Haymarket Landscape Planning Proposal September 2020









23.09.2020





Unit Paving



Shade tolerant planting palette



Trough planters







Outdoor seating





Cascading planting





Unit paving



Outdoor seating





Cascading planting



23.09.2020

SITE IMAGE

Landecapo Architecto

## Indicative Plant Species

## Ground







Aspidistra elatior

4. Philodendron 'Xanadu'

4. Rhapis excelsa

## Level 3 / Level 10















Liriope muscari

Raphiolepsis indica 'Snow Maiden Zamia furfuracea

Philodendron 'Xanadu'

Blechnum 'Silver Lady'

Viola hederacea

Alpinia caerulea