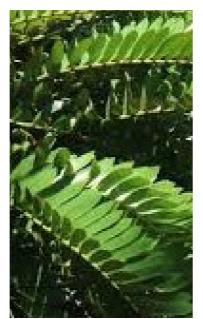

## Level 3 / Level 10

Liriope muscari

Raphiolepsis indica 'Snow Maiden Zamia furfuracea

Philodendron 'Xanadu'

Blechnum 'Silver Lady'

Viola hederacea

Alpinia caerulea