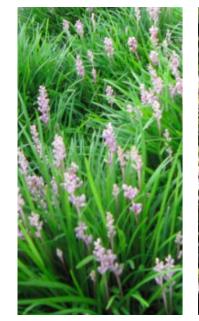

## Level 3 / Level 10

Liriope muscari

Raphiolepsis indica 'Snow Maiden Zamia furfuracea

Philodendron 'Xanadu'

Blechnum 'Silver Lady'

Viola hederacea

Alpinia caerulea