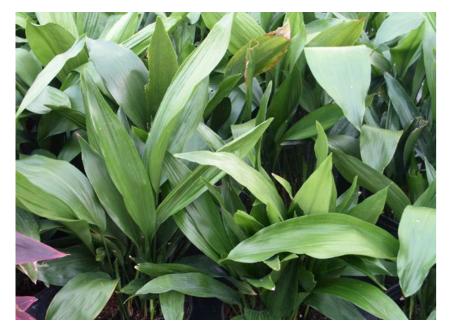

## **Attachment A4**

Landscape Plan 757-763 George Street, Haymarket



757-763 George Street Haymarket Landscape Planning Proposal September 2020









23.09.2020





Unit Paving



Shade tolerant planting palette



Trough planters







Outdoor seating





Cascading planting





Unit paving



Outdoor seating





Cascading planting



23.09.2020

SITE IMAGE

Landecapo Architecto

## Indicative Plant Species

## Ground







Aspidistra elatior

4. Philodendron 'Xanadu'

4. Rhapis excelsa

## Level 3 / Level 10















Liriope muscari

Raphiolepsis indica 'Snow Maiden Zamia furfuracea

Philodendron 'Xanadu'

Blechnum 'Silver Lady'

Viola hederacea

Alpinia caerulea