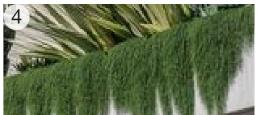

## Indicative Plant Species

## Level 3 / Level 10

Liriope muscari

Raphiolepsis indica 'Snow Maiden Zamia furfuracea

Philodendron 'Xanadu'

Blechnum 'Silver Lady'

Viola hederacea

Alpinia caerulea