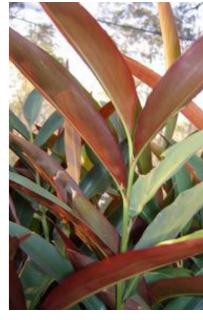

## **Attachment A4**

Landscape Plan 757-763 George Street, Haymarket



757-763 George Street Haymarket Landscape Planning Proposal September 2020









23.09.2020





Unit Paving



Shade tolerant planting palette



Trough planters







Outdoor seating





Cascading planting





Unit paving



Outdoor seating





Cascading planting



23.09.2020

SITE IMAGE

Landecapo Architecto

## Indicative Plant Species

## Ground







Aspidistra elatior

4. Philodendron 'Xanadu'

4. Rhapis excelsa

## Level 3 / Level 10















Liriope muscari

Raphiolepsis indica 'Snow Maiden Zamia furfuracea

Philodendron 'Xanadu'

Blechnum 'Silver Lady'

Viola hederacea

Alpinia caerulea