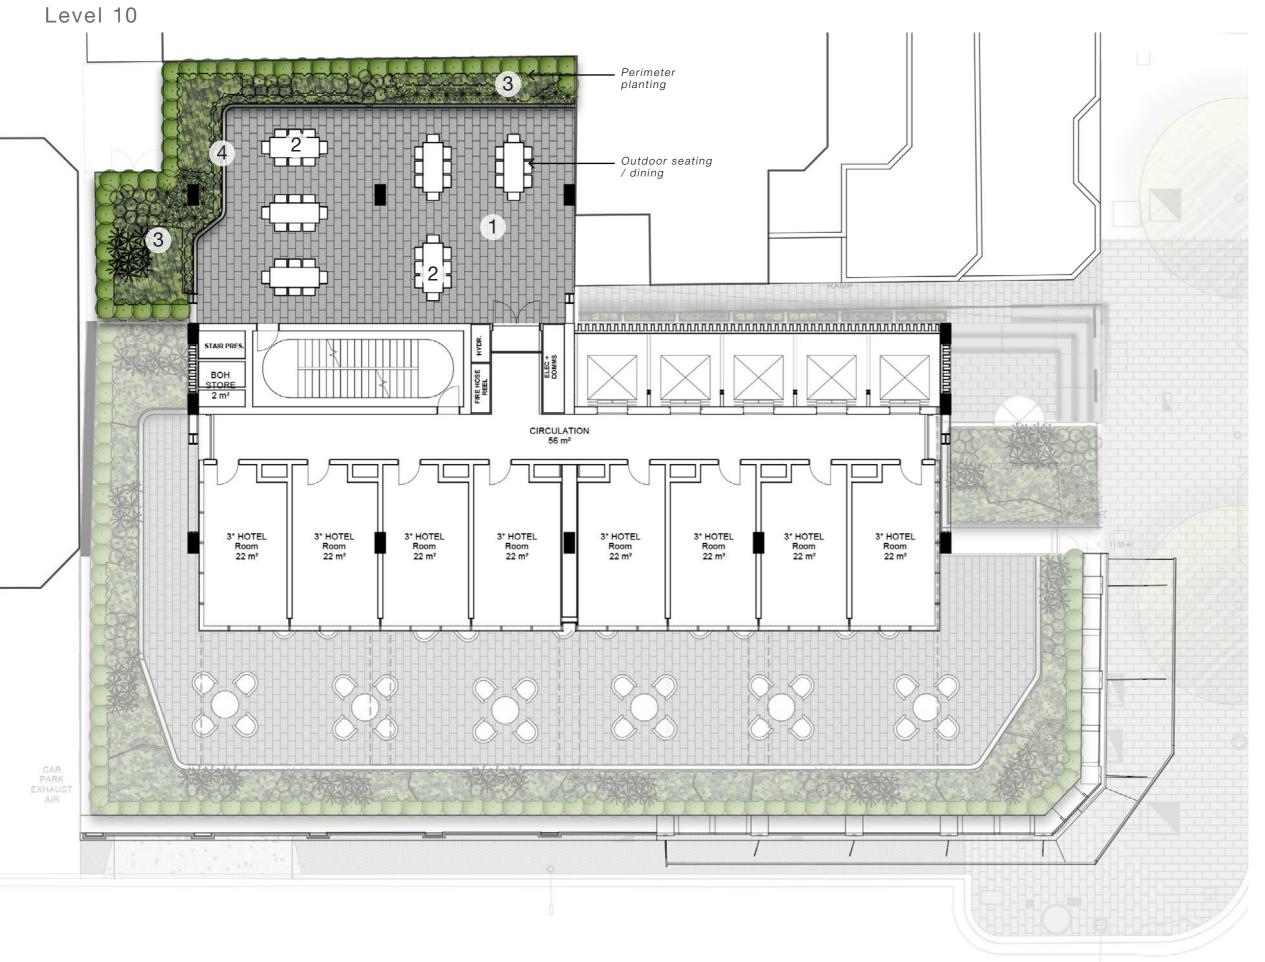

## **Attachment A4**

Landscape Plan 757-763 George Street, Haymarket

757-763 George Street Haymarket Landscape Planning Proposal September 2020

23.09.2020

Unit Paving

Shade tolerant planting palette

Trough planters

Outdoor seating

Cascading planting

Unit paving

Outdoor seating

Cascading planting

23.09.2020

SITE IMAGE

Landecapo Architecto